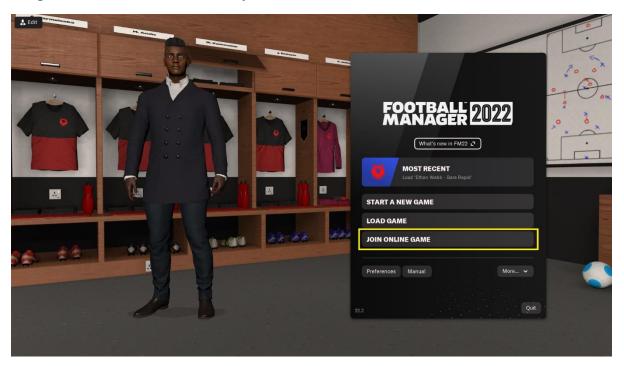

## STEP 1 - Click Join Online Game

Firstly, click Join Online Game. You must be playing FM through STEAM. For anyone to join the game - the host must have it open.