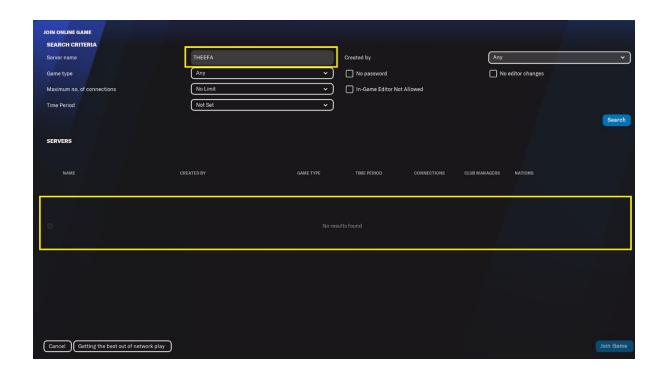

## STEP 2 – Search For Online Game

Then, search "THEEFA" in the "server name" field and click the "search" button in purple. If the server is currently open (i.e. the game host has the game loaded on their computer) you will see an option below (where the yellow box is). Sometimes this can be buggy, and you may be required to reload your Football Manager to see the game!! If this still doesn't work, kindly request the host to reload the game.

You will then click "join game". At this point, you will be prompted to enter a password the details are:

Server Name: THEEFA

Password: pepandguzzem

Once you join the game, you can follow the process of selecting a manager. This should be self-explanatory – if you have issues Gerald should be able to help.